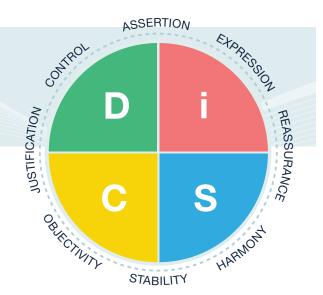

### The Profile

The 22-page Everything DiSC® Productive Conflict Profile provides an in-depth report that highlights techniques to improve self-awareness around conflict behaviors.

#### **KEY FEATURES**

- **Customizable:** Online tailoring options make it easy to remove or rearrange pages, customize the Profile title, or print select sections.
- Existing Data: If learners have existing data from a previous DiSC® assessment, that data can be used with the Everything DiSC Productive Conflict Profile.
- Your DiSC Style in Conflict: The Profile contains highly personalized information that is specific to a participant's responses to the assessment and to their corresponding DiSC style.
- Why do I do This?: Learners discover the reasons behind destructive responses to conflict. This valuable information can also relate to conflict in non-work settings.
- Changing Your Response: With strategies to curb destructive responses, learners discover how to step back and reframe productive responses to conflict situations.